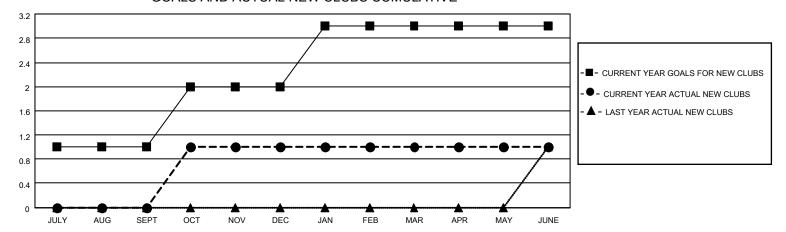

## District 122

Results as of: 6/30/2021

| Clubs         |               |             |               | Members               |                       |                         |                                                    |  |
|---------------|---------------|-------------|---------------|-----------------------|-----------------------|-------------------------|----------------------------------------------------|--|
|               | RESULTS FOR   | R 2020-2021 |               | RESULTS FOR 2020-2021 |                       |                         |                                                    |  |
| QUARTER       | NEW CLUB GOAL | NEW CLUBS   | DROPPED CLUBS | QUARTER MEMB          | ER GROWTH NET<br>GOAL | MEMBER GROWTH<br>ACTUAL | DROPPED<br>MEMBERS ACTUAL<br>(including transfers) |  |
| JULY/AUG/SEPT | 1             | 0           | 0             | JULY/AUG/SEPT         | 22                    | 6                       | 7                                                  |  |
| OCT/NOV/DEC   | 1             | 1           | 0             | OCT/NOV/DEC           | 22                    | 29                      | 12                                                 |  |
| JAN/FEB/MAR   | 1             | 0           | 0             | JAN/FEB/MAR           | 20                    | 0                       | 16                                                 |  |
| APR/MAY/JUNE  | 0             | 0           | 11            | APR/MAY/JUNE          | 8                     | 1                       | 178                                                |  |

### GOALS AND ACTUAL NEW CLUBS CUMULATIVE