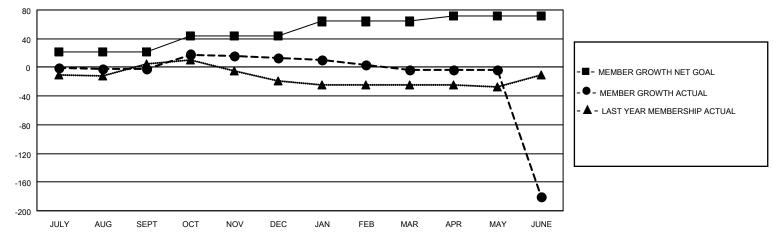

## District 122

Results as of: 6/30/2021

| Clubs         |               |             |               | Members               |                       |                         |                                                    |  |
|---------------|---------------|-------------|---------------|-----------------------|-----------------------|-------------------------|----------------------------------------------------|--|
|               | RESULTS FOR   | R 2020-2021 |               | RESULTS FOR 2020-2021 |                       |                         |                                                    |  |
| QUARTER       | NEW CLUB GOAL | NEW CLUBS   | DROPPED CLUBS | QUARTER MEMB          | ER GROWTH NET<br>GOAL | MEMBER GROWTH<br>ACTUAL | DROPPED<br>MEMBERS ACTUAL<br>(including transfers) |  |
| JULY/AUG/SEPT | 1             | 0           | 0             | JULY/AUG/SEPT         | 22                    | 6                       | 7                                                  |  |
| OCT/NOV/DEC   | 1             | 1           | 0             | OCT/NOV/DEC           | 22                    | 29                      | 12                                                 |  |
| JAN/FEB/MAR   | 1             | 0           | 0             | JAN/FEB/MAR           | 20                    | 0                       | 16                                                 |  |
| APR/MAY/JUNE  | 0             | 0           | 11            | APR/MAY/JUNE          | 8                     | 1                       | 178                                                |  |

# GOALS AND ACTUAL MEMBERS CUMULATIVE

| DROPPED CLUBS: 11 |     | 7 CLUBS OF 50 ADDED 1 OR MORE<br>NEW MEMBERS | GENDER DISTRIBUTION  MALE 558 (74.70%) |              |    |
|-------------------|-----|----------------------------------------------|----------------------------------------|--------------|----|
| DROPPED MEMBERS   |     |                                              | FEMALE                                 | 189 (25.30%) |    |
| DECEASED          | 9   | CLICK HERE FOR CUMULATIVE                    | TOTAL FAMILY UNIT MEMBERS              |              | 18 |
| CLUB CANCELLED    | 152 | MEMBERSHIP DATA                              |                                        | 0.544/44.5   | 0  |
| OTHER 52          |     |                                              | FAMILY MEMBERS PAYING HALF DUES        |              | 9  |
| TOTAL             | 213 |                                              |                                        |              |    |